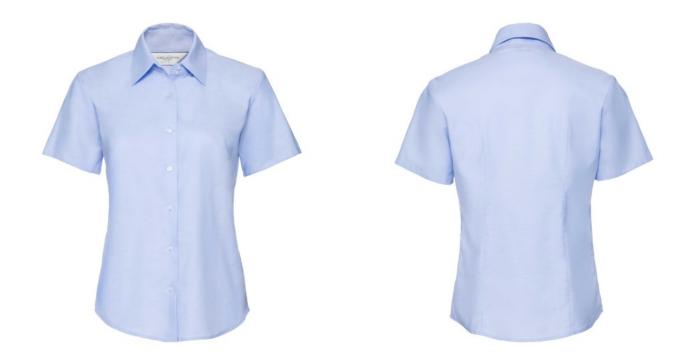

### RUSSELL EASY CARE OXFORD WOMEN'S SHORT SLEEVE SHIRT

## **Specification**

RUSSELL Women's EASY CARE OXFORD Short Sleeve Shirt. Ideal choice for corporate wear because everyone looks good. Classic collar with or without buttons, two buttons on cuff.70% Cotton / 30% Oxford polyester, 130/135 g / m2.Laundry at 40 degrees. EASY CARE - dries quickly, easy to iron Oxfd Bl XL