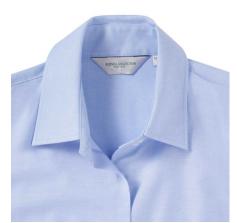

## **Specification**

RUSSELL Women's EASY CARE OXFORD Short Sleeve Shirt. Ideal choice for corporate wear because everyone looks good. Classic collar with or without buttons, two buttons on cuff.70% Cotton / 30% Oxford polyester, 130/135 g / m2.Laundry at 40 degrees. EASY CARE - dries quickly, easy to iron Oxfd Bl XL